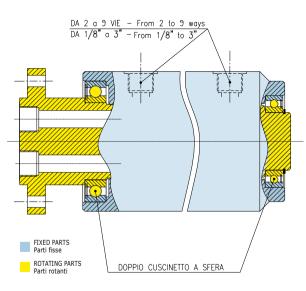

## Main features

Design on costumer request.
 Self supporting by two bearings
 Material on costumer request
 Number of ways from 2 to 9
 Dimension of ways from 1/8" a 3" gas
 Adaptable with electrical joint
 Accialo inox

## Caratteristiche principali

Progettazione su misura in base alle esigenze
 Autosupportazione mediante due cuscinetti a sfera
 Materiali in base a qualsiasi richiesta
 Numero passaggi da 2 a 9 vie
 Grandezze passaggi da 1/8"a 3" gas
 Adattabilità con collettorielettrici